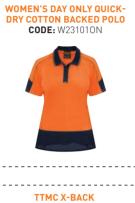

**DAY ONLY POLYESTER** 

**BISON APPAREL** 

QUICK REFERENCE GUIDE

TTMC X-BACK

**DAY ONLY POLYESTER** 

DAY ONLY POLYESTER

**DAY ONLY POLYESTER** 

WOMEN'S DAY/NIGHT QUICK-

DRY COTTON BACKED POLO

DAY ONLY QUICK-DRY

COTTON BACKED POLO

WOMEN'S DAY/NIGHT QUICK-

DRY COTTON BACKED POLO

POLYCOTTON CONTRAST

**CODE:** 210011BKGY

DAY ONLY QUICK-DRY