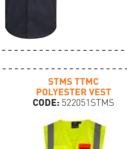

CODE: 210012BK

TTMC QUICK-DRY

COTTON BACKED POLO

**CODE:** 233020

DAY ONLY POLAR FLEECE

DAY ONLY POLAR FLEECE

TTMC POLYESTER VEST

TTMC X-BACK