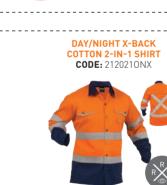

GUIDE





TTMC X-BACK







**DAY ONLY POLYESTER** 



DAY ONLY POLYESTER



**DAY ONLY POLYESTER** 



WOMEN'S DAY/NIGHT QUICK-

DRY COTTON BACKED POLO

DAY ONLY QUICK-DRY

COTTON BACKED POLO



WOMEN'S DAY/NIGHT QUICK-

DRY COTTON BACKED POLO

POLYCOTTON CONTRAST

**CODE:** 210011BKGY

DAY ONLY QUICK-DRY

COTTON BACKED POLO



TTMC POLYESTER POLO

CODE: 2330510

CODE: 210011BKR

DAY ONLY QUICK-DRY





QUICK-DRY COTTON BACKED POLO



**CODE:** 2430520





COTTON BACKED POLO

**CODE:** 243010



X-BACK QUICK-DRY COTTON BACKED POLO



**CODE:** 22001BK



POLYCOTTON CONTRAST

CODE: 220012BKGY



POLYCOTTON CONTRAST

CODE: 220012BKR

**COTTON BACKED POLO** 



CODE: 210012BK









TTMC QUICK-DRY

COTTON BACKED POLO

**CODE:** 233020



DAY ONLY POLAR FLEECE



DAY ONLY POLAR FLEECE



















TTMC POLYESTER VEST



TTMC X-BACK





STOP COTTON TROUSER







TTMC POLAR FLEECE











LIGHTWEIGHT STRETCH



WOMEN'S LIGHTWEIGHT STRETCH



DRIVERS POLYCOTTON



**COTTON SHORT** 

CODE: 19002BK

DRIVERS POLYCOTTON







COTTON TROUSER

**CODE:** 18002N



CODE: 18002BK







RIPSTOP COTTON TAPED









LIGHTWEIGHT STRETCH



LIGHTWEIGHT STRETCH



WOMEN'S LIGHTWEIGHT

STRETCH POLYCOTTON SHORT





**CODE:** 19002N