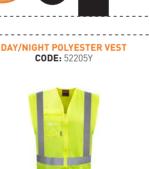

CODE: 210012BK

TTMC QUICK-DRY

COTTON BACKED POLO

**CODE:** 233020

DAY ONLY POLAR FLEECE

DAY ONLY POLAR FLEECE

TTMC POLYESTER VEST

TTMC X-BACK