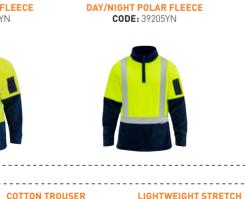

CODE: 210012BK

TTMC QUICK-DRY

COTTON BACKED POLO

**CODE:** 233020

DAY ONLY POLAR FLEECE

DAY ONLY POLAR FLEECE

TTMC POLYESTER VEST

TTMC X-BACK

STOP COTTON TROUSER

TTMC POLAR FLEECE

LIGHTWEIGHT STRETCH

WOMEN'S LIGHTWEIGHT STRETCH

DRIVERS POLYCOTTON

**COTTON SHORT** 

CODE: 19002BK

DRIVERS POLYCOTTON