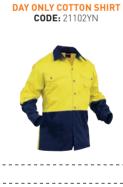

REL** 



QUICK REFERENCE GUIDE





TTMC X-BACK







**DAY ONLY POLYESTER** 



DAY ONLY POLYESTER



**DAY ONLY POLYESTER** 



WOMEN'S DAY/NIGHT QUICK-

DRY COTTON BACKED POLO

DAY ONLY QUICK-DRY

COTTON BACKED POLO



WOMEN'S DAY/NIGHT QUICK-

DRY COTTON BACKED POLO

POLYCOTTON CONTRAST

**CODE:** 210011BKGY

DAY ONLY QUICK-DRY

COTTON BACKED POLO



TTMC POLYESTER POLO

CODE: 2330510

CODE: 210011BKR

DAY ONLY QUICK-DRY





QUICK-DRY COTTON BACKED POLO



**CODE:** 2430520





COTTON BACKED POLO

**CODE:** 243010



X-BACK QUICK-DRY COTTON BACKED POLO



**CODE:** 22001BK



POLYCOTTON CONTRAST

CODE: 220012BKGY



POLYCOTTON CONTRAST

CODE: 220012BKR

**COTTON BACKED POLO** 



CODE: 210012BK









TTMC QUICK-DRY

COTTON BACKED POLO

**CODE:** 233020



DAY ONLY POLAR FLEECE



DAY ONLY POLAR FLEECE



















TTMC POLYESTER VEST



TTMC X-BACK





STOP COTTON TROUSER







TTMC POLAR FLEECE











LIGHTWEIGHT STRETCH



WOMEN'S LIGHTWEIGHT STRETCH



DRIVERS POLYCOTTON



**COTTON SHORT** 

CODE: 19002BK

DRIVERS POLYCOTTON







COTTON TROUSER

**CODE:** 18002N



CODE: 18002BK







RIPSTOP COTTON TAPED









LIGHTWEIGHT STRETCH



LIGHTWEIGHT STRETCH



WOMEN'S LIGHTWEIGHT

STRETCH POLYCOTTON SHORT





**CODE:** 19002N