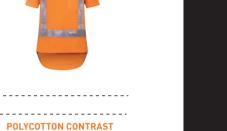

DRY COTTON BACKED POLO

DAY ONLY QUICK-DRY

COTTON BACKED POLO

WOMEN'S DAY/NIGHT QUICK-

DRY COTTON BACKED POLO

POLYCOTTON CONTRAST

**CODE:** 210011BKGY

DAY ONLY QUICK-DRY