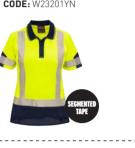

**CODE:** 243010

X-BACK QUICK-DRY COTTON BACKED POLO

**CODE:** 22001BK

POLYCOTTON CONTRAST

CODE: 220012BKGY

POLYCOTTON CONTRAST

CODE: 220012BKR

**COTTON BACKED POLO** 