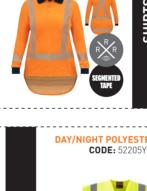

CODE: 210012BK

TTMC QUICK-DRY

COTTON BACKED POLO

**CODE:** 233020

DAY ONLY POLAR FLEECE

DAY ONLY POLAR FLEECE

TTMC POLYESTER VEST

TTMC X-BACK