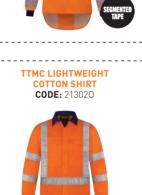

CODE: 210012BK

TTMC QUICK-DRY

COTTON BACKED POLO

**CODE:** 233020

DAY ONLY POLAR FLEECE

DAY ONLY POLAR FLEECE

TTMC POLYESTER VEST

TTMC X-BACK