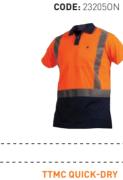

COTTON BACKED POLO

TTMC POLYESTER POLO

CODE: 2330510

CODE: 210011BKR

DAY ONLY QUICK-DRY

QUICK-DRY COTTON BACKED POLO

**CODE:** 2430520

COTTON BACKED POLO

**CODE:** 243010

X-BACK QUICK-DRY COTTON BACKED POLO

**CODE:** 22001BK

POLYCOTTON CONTRAST

CODE: 220012BKGY

POLYCOTTON CONTRAST

CODE: 220012BKR

**COTTON BACKED POLO** 