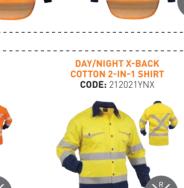

UIDE





TTMC X-BACK







**DAY ONLY POLYESTER** 



DAY ONLY POLYESTER



**DAY ONLY POLYESTER** 



WOMEN'S DAY/NIGHT QUICK-

DRY COTTON BACKED POLO

DAY ONLY QUICK-DRY

COTTON BACKED POLO



WOMEN'S DAY/NIGHT QUICK-

DRY COTTON BACKED POLO

POLYCOTTON CONTRAST

**CODE:** 210011BKGY

DAY ONLY QUICK-DRY

COTTON BACKED POLO



TTMC POLYESTER POLO

CODE: 2330510

CODE: 210011BKR

DAY ONLY QUICK-DRY





QUICK-DRY COTTON BACKED POLO



**CODE:** 2430520





COTTON BACKED POLO

**CODE:** 243010



X-BACK QUICK-DRY COTTON BACKED POLO



**CODE:** 22001BK



POLYCOTTON CONTRAST

CODE: 220012BKGY



POLYCOTTON CONTRAST

CODE: 220012BKR

**COTTON BACKED POLO** 



CODE: 210012BK









TTMC QUICK-DRY

COTTON BACKED POLO

**CODE:** 233020



DAY ONLY POLAR FLEECE



DAY ONLY POLAR FLEECE



















TTMC POLYESTER VEST



TTMC X-BACK





STOP COTTON TROUSER







TTMC POLAR FLEECE











LIGHTWEIGHT STRETCH



WOMEN'S LIGHTWEIGHT STRETCH



DRIVERS POLYCOTTON



**COTTON SHORT** 

CODE: 19002BK

DRIVERS POLYCOTTON







COTTON TROUSER

**CODE:** 18002N



CODE: 18002BK







RIPSTOP COTTON TAPED









LIGHTWEIGHT STRETCH



LIGHTWEIGHT STRETCH



WOMEN'S LIGHTWEIGHT

STRETCH POLYCOTTON SHORT





**CODE:** 19002N