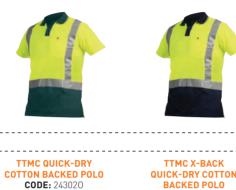

**CODE:** 243010

X-BACK QUICK-DRY COTTON BACKED POLO

**CODE:** 22001BK

POLYCOTTON CONTRAST

CODE: 220012BKGY

POLYCOTTON CONTRAST

CODE: 220012BKR

**COTTON BACKED POLO** 

CODE: 210012BK

TTMC QUICK-DRY

COTTON BACKED POLO

**CODE:** 233020

DAY ONLY POLAR FLEECE

DAY ONLY POLAR FLEECE

TTMC POLYESTER VEST

TTMC X-BACK