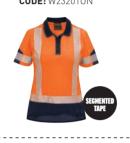

**CODE:** 243010

X-BACK QUICK-DRY COTTON BACKED POLO

**CODE:** 22001BK

POLYCOTTON CONTRAST

CODE: 220012BKGY

POLYCOTTON CONTRAST

CODE: 220012BKR

**COTTON BACKED POLO** 